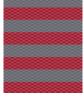

### DRP072H-123:

Short sleeve jersey featuring a winter night print with a classic three-button placket & self collar.

CREAM/

**SAPPHIRE** 

| SKU             | S | М | L | XL | 2XL |
|-----------------|---|---|---|----|-----|
| DRP072H-123-101 |   |   |   |    |     |
| DRP072H-123-435 |   |   |   |    |     |
| DRP072H-123-598 |   |   |   |    |     |