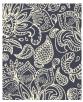

#### DRP073H-123:

Short sleeve jersey featuring an indie flower print with a classic three-button placket & self collar.

051 CHARCOAL/ CREAM

435 SAPPHIRE/ CREAM

SKU L XL 2XL DRP073H-123-051 DRP073H-123-435