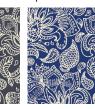

#### DRP071H-123:

Short sleeve jersey featuring a fancy paisley print with a classic three-button placket & self collar.

CHARCOAL

MULTI

101

CREAM

MULTI

302 **EVERGREEN** MULTI

|   | SKU             | S | М | L | XL | 2XL |
|---|-----------------|---|---|---|----|-----|
| 4 | DRP071H-123-051 |   |   |   |    |     |
|   | DRP071H-123-101 |   |   |   |    |     |
|   | DRP071H-123-302 |   |   |   |    |     |