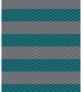

#### DR019LSH-123:

Long sleeve brushed jersey featuring a feeder stripe with a classic three-button placket, self collar & self-fabric cuffs.

| SKU              | S | М | L | XL | 2XL |
|------------------|---|---|---|----|-----|
| DR019LSH-123-302 |   |   |   |    |     |
| DR019LSH-123-435 |   |   |   |    |     |
| DR019LSH-123-598 |   |   |   |    |     |