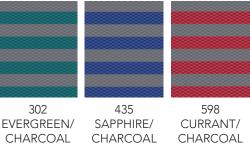

#### DR019LSH-123:

Long sleeve brushed jersey featuring a feeder stripe with a classic three-button placket, self collar & self-fabric cuffs.

| SKU              | S | М | L | XL | 2XL |
|------------------|---|---|---|----|-----|
| DR019LSH-123-302 |   |   |   |    |     |
| DR019LSH-123-435 |   |   |   |    |     |
| DR019LSH-123-598 |   |   |   |    |     |