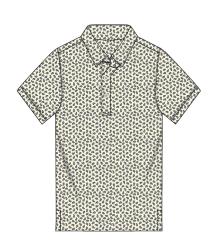

#### DRP073H-123:

Short sleeve jersey featuring an indie flower print with a classic three-button placket & self collar.

051 CHARCOAL/ CREAM

435 SAPPHIRE/ CREAM

SKU L XL 2XL DRP073H-123-051 DRP073H-123-435