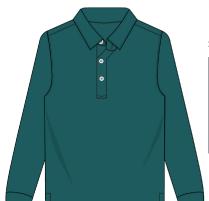

### DR150LSH-123:

Heathered solid long sleeve brushed jersey featuring a with a classic three-button placket, self collar & self-fabric cuffs.

| SKU              | S | М | L | XL | 2XL |
|------------------|---|---|---|----|-----|
| DR150LSH-123-051 |   |   |   |    |     |
| DR150LSH-123-302 |   |   |   |    |     |
| DR150LSH-123-435 |   |   |   |    |     |