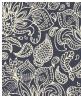

#### DRP073H-123:

Short sleeve jersey featuring an indie flower print with a classic three-button placket & self collar.

051 CHARCOAL/ CREAM

435 SAPPHIRE/ CREAM

SKU L XL 2XL DRP073H-123-051 DRP073H-123-435