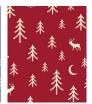

### DRP072H-123:

Short sleeve jersey featuring a winter night print with a classic three-button placket & self collar.

CREAM/

**SAPPHIRE** 

| SKU             | S | М | L | XL | 2XL |
|-----------------|---|---|---|----|-----|
| DRP072H-123-101 |   |   |   |    |     |
| DRP072H-123-435 |   |   |   |    |     |
| DRP072H-123-598 |   |   |   |    |     |

SAPPHIRE/ **CREAM** 

CURRANT/ **CREAM** 