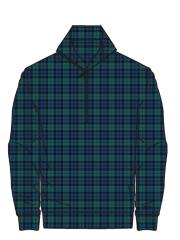

### DR190H-222:

Long sleeve 1/2 zip pullover constructed from our lightweight TYR fleece, featuring a blackwatch plaid print with self-fabric banded cuffs & bottom.

001 BLACK

| SKU            | S | М | L | XL | 2XL |
|----------------|---|---|---|----|-----|
| DR190H-222-001 |   |   |   |    |     |