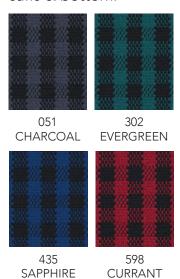

#### DR189H-222:

Long sleeve 1/2 zip pullover constructed from our lightweight TYR fleece, featuring a gingham check print with self-fabric banded cuffs & bottom.

| SKU            | S | М | L | XL | 2XL |
|----------------|---|---|---|----|-----|
| DR189H-222-051 |   |   |   |    |     |
| DR189H-222-302 |   |   |   |    |     |
| DR189H-222-435 |   |   |   |    |     |
| DR189H-222-598 |   |   |   |    |     |

## **CHARCOAL**

DRP071H-123-051 CHARCOAL MULTI

CHARCOAL/ CREAM

EVERGREEN/ CHARCOAL

DRP073H-123-051 DR019LSH-123-302 DR019LSH-123-435 DR019LSH-123-598 DR150LSH-123-051 SAPPHIRE/ CHARCOAL

CURRANT/ CHARCOAL

HEATHER CHARCOAL

## **EVERGREEN**

**EVERGREEN** MULTI

DRP071H-123-302 DR019LSH-123-302 DR150LSH-123-302 DR189H-222-302 EVERGREEN/ CHARCOAL

**HEATHER EVERGREEN** 

**EVERGREEN** 

DR190H-222-001 **BLACK** 

DR2119-222-302 **EVERGREEN** 

## **SAPPHIRE**

SAPPHIRE/ CREAM

SAPPHIRE/ CREAM

SAPPHIRE/ CHARCOAL

DRP072H-123-435 DRP073H-123-435 DR019LSH-123-435 DR150LSH-123-435 DR189H-222-435 HEATHER SAPPHIRE

**SAPPHIRE** 

DR190H-222-001 **BLACK** 

## **CURRANT**

CURRANT/ **CREAM** 

DRP072H-123-598 DR019LSH-123-598 CURRANT/ CHARCOAL

DR189H-222-598 CURRANT

DR2119-222-598 **CURRANT** 