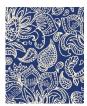

#### DRP073H-123:

Short sleeve jersey featuring an indie flower print with a classic three-button placket & self collar.

051 CHARCOAL/ CREAM

435 SAPPHIRE/ CREAM

SKU L XL 2XL DRP073H-123-051 DRP073H-123-435