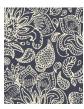

#### DRP073H-123:

Short sleeve jersey featuring an indie flower print with a classic three-button placket & self collar.

051 CHARCOAL/ CREAM

435 SAPPHIRE/ CREAM

SKU L XL 2XL DRP073H-123-051 DRP073H-123-435