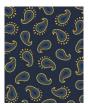

### DRP072H-123:

Short sleeve jersey featuring a winter night print with a classic three-button placket & self collar.

CREAM/

**SAPPHIRE** 

| SKU             | S | М | L | XL | 2XL |
|-----------------|---|---|---|----|-----|
| DRP072H-123-101 |   |   |   |    |     |
| DRP072H-123-435 |   |   |   |    |     |
| DRP072H-123-598 |   |   |   |    |     |

SAPPHIRE/ **CREAM** 

CURRANT/ **CREAM** 