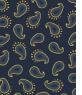

### DRP072H-123:

Short sleeve jersey featuring a winter night print with a classic three-button placket & self collar.

CREAM/

**SAPPHIRE** 

| SKU             | S | М | L | XL | 2XL |
|-----------------|---|---|---|----|-----|
| DRP072H-123-101 |   |   |   |    |     |
| DRP072H-123-435 |   |   |   |    |     |
| DRP072H-123-598 |   |   |   |    |     |

SAPPHIRE/ **CREAM** 

CURRANT/ **CREAM** 