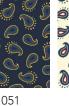

#### DRP071H-123:

Short sleeve jersey featuring a fancy paisley print with a classic three-button placket & self collar.

CHARCOAL

MULTI

101

CREAM

MULTI

302 **EVERGREEN** MULTI

|   | SKU             | S | М | L | XL | 2XL |
|---|-----------------|---|---|---|----|-----|
| 4 | DRP071H-123-051 |   |   |   |    |     |
|   | DRP071H-123-101 |   |   |   |    |     |
|   | DRP071H-123-302 |   |   |   |    |     |