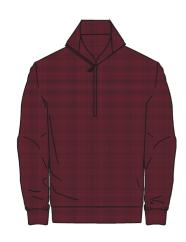

#### DR189H-222:

Long sleeve 1/2 zip pullover constructed from our lightweight TYR fleece, featuring a gingham check print with self-fabric banded cuffs & bottom.

| SKU            | S | М | L | XL | 2XL |
|----------------|---|---|---|----|-----|
| DR189H-222-051 |   |   |   |    |     |
| DR189H-222-302 |   |   |   |    |     |
| DR189H-222-435 |   |   |   |    |     |
| DR189H-222-598 |   |   |   |    |     |