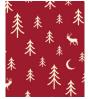

#### DRP071H-123:

Short sleeve jersey featuring a fancy paisley print with a classic three-button placket & self collar.

CHARCOAL

MULTI

101

CREAM

MULTI

302 **EVERGREEN** MULTI