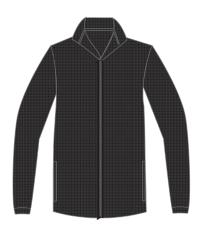

#### DR2107-222:

Long sleeve full two-way zip jacket constructed from a heavy-weight waffle textured fleece that will provide warmth, water & wind protection. Features lower front pockets.

| SKU            | S | М | L | XL | 2XL |
|----------------|---|---|---|----|-----|
| DR2107-222-001 |   |   |   |    |     |
| DR2107-222-400 |   |   |   |    |     |