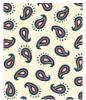

#### DRP071H-123:

Short sleeve jersey featuring a fancy paisley print with a classic three-button placket & self collar.

CHARCOAL

MULTI

101

CREAM

MULTI

302 **EVERGREEN** MULTI