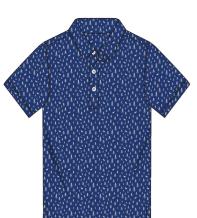

### DRP072H-123:

Short sleeve jersey featuring a winter night print with a classic three-button placket & self collar.

CREAM/

**SAPPHIRE** 

| SKU             | S | М | L | XL | 2XL |
|-----------------|---|---|---|----|-----|
| DRP072H-123-101 |   |   |   |    |     |
| DRP072H-123-435 |   |   |   |    |     |
| DRP072H-123-598 |   |   |   |    |     |

SAPPHIRE/ **CREAM** 

CURRANT/ **CREAM** 