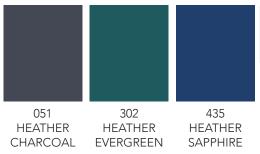

### DR150LSH-123:

Heathered solid long sleeve brushed jersey featuring a with a classic three-button placket, self collar & self-fabric cuffs.

| SKU              | S | М | L | XL | 2XL |
|------------------|---|---|---|----|-----|
| DR150LSH-123-051 |   |   |   |    |     |
| DR150LSH-123-302 |   |   |   |    |     |
| DR150LSH-123-435 |   |   |   |    |     |

## **CHARCOAL**

DRP071H-123-051 CHARCOAL MULTI

CHARCOAL/ CREAM

EVERGREEN/ CHARCOAL

DRP073H-123-051 DR019LSH-123-302 DR019LSH-123-435 DR019LSH-123-598 DR150LSH-123-051 SAPPHIRE/ CHARCOAL

CURRANT/ CHARCOAL

HEATHER CHARCOAL

## **EVERGREEN**

**EVERGREEN** MULTI

DRP071H-123-302 DR019LSH-123-302 DR150LSH-123-302 DR189H-222-302 EVERGREEN/ CHARCOAL

**HEATHER EVERGREEN** 

**EVERGREEN** 

DR190H-222-001 **BLACK** 

DR2119-222-302 **EVERGREEN** 

## **SAPPHIRE**

SAPPHIRE/ CREAM

SAPPHIRE/ CREAM

SAPPHIRE/ CHARCOAL

DRP072H-123-435 DRP073H-123-435 DR019LSH-123-435 DR150LSH-123-435 DR189H-222-435 HEATHER SAPPHIRE

**SAPPHIRE** 

DR190H-222-001 **BLACK** 