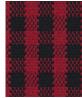

### DR190H-222:

Long sleeve 1/2 zip pullover constructed from our lightweight TYR fleece, featuring a blackwatch plaid print with self-fabric banded cuffs & bottom.

001 BLACK

| SKU            | S | М | L | XL | 2XL |
|----------------|---|---|---|----|-----|
| DR190H-222-001 |   |   |   |    |     |