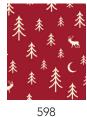

### DRP072H-123:

Short sleeve jersey featuring a winter night print with a classic three-button placket & self collar.

CREAM/

**SAPPHIRE** 

| SKU             | S | М | L | XL | 2XL |
|-----------------|---|---|---|----|-----|
| DRP072H-123-101 |   |   |   |    |     |
| DRP072H-123-435 |   |   |   |    |     |
| DRP072H-123-598 |   |   |   |    |     |

SAPPHIRE/ **CREAM** 

CURRANT/ **CREAM** 