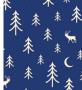

#### DRP071H-123:

Short sleeve jersey featuring a fancy paisley print with a classic three-button placket & self collar.

CHARCOAL

MULTI

101

CREAM

MULTI

302 **EVERGREEN** MULTI

|   | SKU             | S | М | L | XL | 2XL |
|---|-----------------|---|---|---|----|-----|
| 4 | DRP071H-123-051 |   |   |   |    |     |
|   | DRP071H-123-101 |   |   |   |    |     |
|   | DRP071H-123-302 |   |   |   |    |     |