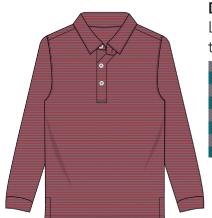

#### DR019LSH-123:

Long sleeve brushed jersey featuring a feeder stripe with a classic three-button placket, self collar & self-fabric cuffs.

| SKU              | S | М | L | XL | 2XL |
|------------------|---|---|---|----|-----|
| DR019LSH-123-302 |   |   |   |    |     |
| DR019LSH-123-435 |   |   |   |    |     |
| DR019LSH-123-598 |   |   |   |    |     |