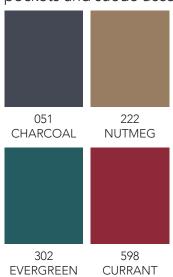

## DR2119-222:

Full-zip sherpa vest featuring a full two-way zipper with lower front pockets and suede accents.

| SKU            | S | М | L | XL | 2XL |
|----------------|---|---|---|----|-----|
| DR2119-222-051 |   |   |   |    |     |
| DR2119-222-222 |   |   |   |    |     |
| DR2119-222-302 |   |   |   |    |     |
| DR2119-222-598 |   |   |   |    |     |

## **CREAM**

DRP071H-123-101 CREAM MULTI

DRP072H-123-101 CREAM/ SAPPHIRE

DRP072H-123-435 SAPPHIRE/ CREAM

DRP072H-123-598 CURRANT/ CREAM

DRP073H-123-051 CHARCOAL/ CREAM

DRP073H-123-435 SAPPHIRE/ CREAM

DR2119-222-222 NUTMEG

## **CHARCOAL**

DRP071H-123-051 CHARCOAL MULTI

CHARCOAL/ CREAM

EVERGREEN/ CHARCOAL

DRP073H-123-051 DR019LSH-123-302 DR019LSH-123-435 DR019LSH-123-598 DR150LSH-123-051 SAPPHIRE/ CHARCOAL

CURRANT/ CHARCOAL

HEATHER CHARCOAL

## **EVERGREEN**

**EVERGREEN** MULTI

DRP071H-123-302 DR019LSH-123-302 DR150LSH-123-302 DR189H-222-302 EVERGREEN/ CHARCOAL

**HEATHER EVERGREEN** 

**EVERGREEN** 

DR190H-222-001 **BLACK** 

DR2119-222-302 **EVERGREEN** 

## **SAPPHIRE**

SAPPHIRE/ CREAM

SAPPHIRE/ CREAM

SAPPHIRE/ CHARCOAL

DRP072H-123-435 DRP073H-123-435 DR019LSH-123-435 DR150LSH-123-435 DR189H-222-435 HEATHER SAPPHIRE

**SAPPHIRE** 

DR190H-222-001 **BLACK** 

## **CURRANT**

CURRANT/ **CREAM** 

DRP072H-123-598 DR019LSH-123-598 CURRANT/ CHARCOAL

DR189H-222-598 CURRANT

DR2119-222-598 **CURRANT** 