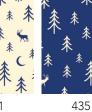

### DRP072H-123:

Short sleeve jersey featuring a winter night print with a classic three-button placket & self collar.

CREAM/

**SAPPHIRE** 

| SKU             | S | М | L | XL | 2XL |
|-----------------|---|---|---|----|-----|
| DRP072H-123-101 |   |   |   |    |     |
| DRP072H-123-435 |   |   |   |    |     |
| DRP072H-123-598 |   |   |   |    |     |

SAPPHIRE/ **CREAM** 

CURRANT/ **CREAM** 