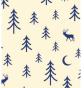

### DRP072H-123:

Short sleeve jersey featuring a winter night print with a classic three-button placket & self collar.

CREAM/

**SAPPHIRE** 

| SKU             | S | М | L | XL | 2XL |
|-----------------|---|---|---|----|-----|
| DRP072H-123-101 |   |   |   |    |     |
| DRP072H-123-435 |   |   |   |    |     |
| DRP072H-123-598 |   |   |   |    |     |

SAPPHIRE/ **CREAM** 

CURRANT/ **CREAM** 