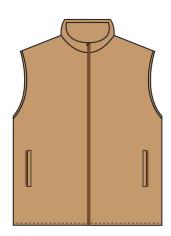

## DR2119-222:

Full-zip sherpa vest featuring a full two-way zipper with lower front pockets and suede accents.

| SKU            | S | М | L | XL | 2XL |
|----------------|---|---|---|----|-----|
| DR2119-222-051 |   |   |   |    |     |
| DR2119-222-222 |   |   |   |    |     |
| DR2119-222-302 |   |   |   |    |     |
| DR2119-222-598 |   |   |   |    |     |