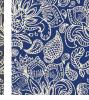

### DRP072H-123:

Short sleeve jersey featuring a winter night print with a classic three-button placket & self collar.

CREAM/

**SAPPHIRE** 

| SKU             | S | М | L | XL | 2XL |
|-----------------|---|---|---|----|-----|
| DRP072H-123-101 |   |   |   |    |     |
| DRP072H-123-435 |   |   |   |    |     |
| DRP072H-123-598 |   |   |   |    |     |

SAPPHIRE/ **CREAM** 

CURRANT/ **CREAM** 