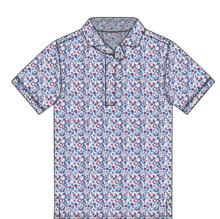

aily in the name of Freedom for each of us. Donald Ross is pleased to partner with such a generous and heartening organization.100% of net proceeds of the Salute to Service shirt will be donated to Operation First Response.



#### **BRYSON | SPPASTH-MSP**

Short sleeve **hybrid baby pique/jersey** features a pin stripe with a three-button placket and spread collar. [ST0535]



| SKU             | S | М | L | XL | 2XL |
|-----------------|---|---|---|----|-----|
| SPPASTH-MSP-100 |   |   |   |    |     |



#### SAMUEL | SPPBELL-MSP

Short sleeve **jersey** features a liberty bell print with a three-button placket and spread collar. [PR0575]



100 WHITE MULTI

| SKU             | S | М | L | XL | 2XL |
|-----------------|---|---|---|----|-----|
| SPPBELL-MSP-100 |   |   |   |    |     |



#### KENNETH | SPPBEA-MSP

Short sleeve **jersey** features a beach party print with a three-button placket and spread collar. [PR0575]



| SKU            | S | М | L | XL | 2XL |
|----------------|---|---|---|----|-----|
| SPPBEA-MSP-100 |   |   |   |    |     |



# **CARTER | SPPDFLG-MSP**

Short sleeve **jersey** features a distressed flag print with a three-button placket and spread collar. [PR0575]



| SKU             | S | М | L | XL | 2XL |
|-----------------|---|---|---|----|-----|
| SPPDFLG-MSP-100 |   |   |   |    |     |



#### MAVERICK | SPPJET-MSP

Short sleeve **jersey** features a fighter jet print with a three-button placket and spread collar. [PR0575]



| SKU            | S | М | L | XL | 2XL |  |
|----------------|---|---|---|----|-----|--|
| SPPJET-MSP-400 |   |