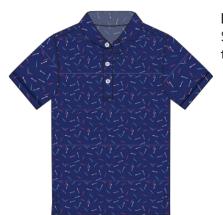

#### ARCHIE | SPPTEE-MSP

Short sleeve **jersey** features a striped tees print with a three-button placket and spread collar. [PR0575]

| SKU            | S | М | L | XL | 2XL |
|----------------|---|---|---|----|-----|
| SPPTEE-MSP-400 |   |   |   |    |     |