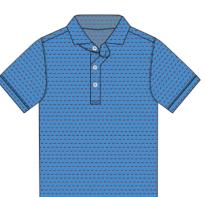

#### **BRYSON | SPPASTH-MSP**

Short sleeve **hybrid baby pique/jersey** features a pin stripe with a three-button placket and spread collar. [ST0535]

| SKU             | S | М | L | XL | 2XL |
|-----------------|---|---|---|----|-----|
| SPPASTH-MSP-100 |   |   |   |    |     |

#### HAMPTON | DRPASTH-MSP

Short sleeve **hybrid baby pique/jersey** features a pin stripe with a three-button placket and spread collar. [ST0535]

| SKU             | S | М | L | XL | 2XL | 3XL |
|-----------------|---|---|---|----|-----|-----|
| DRPASTH-MSP-100 |   |   |   |    |     |     |