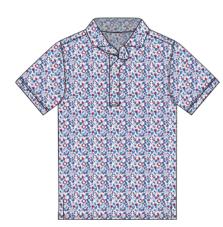

#### SAMUEL | SPPBELL-MSP

Short sleeve **jersey** features a liberty bell print with a three-button placket and spread collar. [PR0575]

100 WHITE MULTI

| SKU             | S | М | L | XL | 2XL |
|-----------------|---|---|---|----|-----|
| SPPBELL-MSP-100 |   |   |   |    |     |