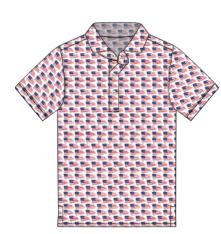

# **COLUMBUS | DRPDFLG-MSP**

Short sleeve **jersey** features a distressed flag print with a three-button placket and spread collar. [PR0575]

| SKU             | S | М | L | XL | 2XL | 3XL |
|-----------------|---|---|---|----|-----|-----|
| DRPDFLG-MSP-100 |   |   |   |    |     |     |