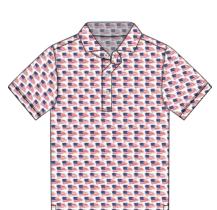

#### SAMUEL | SPPBELL-MSP

Short sleeve **jersey** features a liberty bell print with a three-button placket and spread collar. [PR0575]

100 WHITE MULTI

| SKU             | S | М | L | XL | 2XL |
|-----------------|---|---|---|----|-----|
| SPPBELL-MSP-100 |   |   |   |    |     |