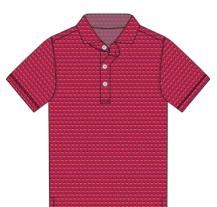

#### **AARON | SPPDEM-MSP**

Short sleeve **jersey** features a democrat donkey print with a three-button placket and spread collar. [PR0575]

| SKU            | 5 | IVI | L | XL | 2XL |
|----------------|---|-----|---|----|-----|
| SPPDEM-MSP-451 |   |     |   |    |     |