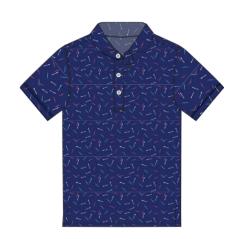

#### MAVERICK | SPPJET-MSP

Short sleeve **jersey** features a fighter jet print with a three-button placket and spread collar. [PR0575]

| SKU            | S | М | L | XL | 2XL |  |
|----------------|---|---|---|----|-----|--|
| SPPJET-MSP-400 |   |   |   |    |     |  |