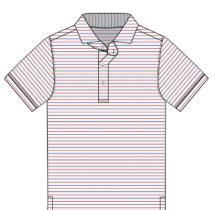

# **DURHAM | DRPTEE-MSP**

Short sleeve **jersey** features a striped tee print with a three-button placket and spread collar. [PR0575]

| SKU            | S | М | L | XL | 2XL | 3XL |
|----------------|---|---|---|----|-----|-----|
| DRPTEE-MSP-400 |   |   |   |    |     |     |