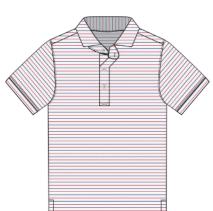

#### SALUTE TO SERVICE | SPPSTS-MSP

Short sleeve **jersey** features a Salute to Service print with a three-button placket and spread collar. [PR0575]

051 CHARCOAL MULTI

Operation First Response is a direct service charity whose mission is to serve our nations active-duty Service Members, Disabled Veterans, Gold Star Families and First Responders with financial aid. Giving back over 95% funds raised directly to America's Finest. To them, there is no greater honor than to serve those who risk their lives daily in the name of Freedom for each of us. Donald Ross is pleased to partner with such a generous and heartening organization.100% of net proceeds of the Salute to Service shirt will be donated to Operation First Response.