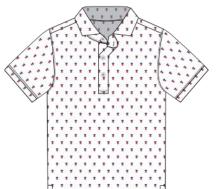

#### SAMUEL | SPPBELL-MSP

Short sleeve **jersey** features a liberty bell print with a three-button placket and spread collar. [PR0575]

100 WHITE MULTI

| SKU             | S | М | L | XL | 2XL |
|-----------------|---|---|---|----|-----|
| SPPBELL-MSP-100 |   |   |   |    |     |