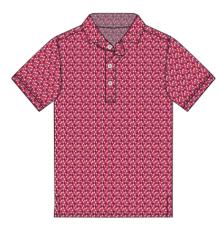

# **ELLIOT | SPPREP-MSP**

Short sleeve **jersey** features a republican elephant print with a three-button placket and spread collar. [PR0575]

| SKU            | S | М | L | XL | 2XL |
|----------------|---|---|---|----|-----|
| SPPREP-MSP-506 |   |   |   |    |     |