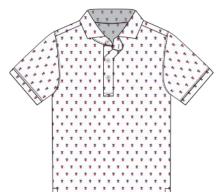

#### JACKSONVILLE | DRPBELL-MSP

Short sleeve **jersey** features a liberty bell print with a three-button placket and spread collar. [PR0575]

100 WHITE MULTI

| SKU             | S | М | L | XL | 2XL | 3XL |
|-----------------|---|---|---|----|-----|-----|
| DRPBELL-MSP-100 |   |   |   |    |     |     |