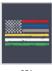

# **CARTER | SPPDFLG-MSP**

Short sleeve **jersey** features a distressed flag print with a three-button placket and spread collar. [PR0575]

| SKU             | S | М | L | XL | 2XL |
|-----------------|---|---|---|----|-----|
| SPPDFLG-MSP-100 |   |   |   |    |     |