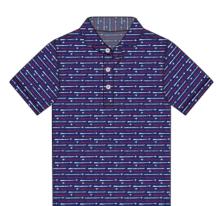

#### MAVERICK | SPPJET-MSP

Short sleeve **jersey** features a fighter jet print with a three-button placket and spread collar. [PR0575]

| SKU            | S | М | L | XL | 2XL |  |
|----------------|---|---|---|----|-----|--|
| SPPJET-MSP-400 |   |   |   |    |     |  |